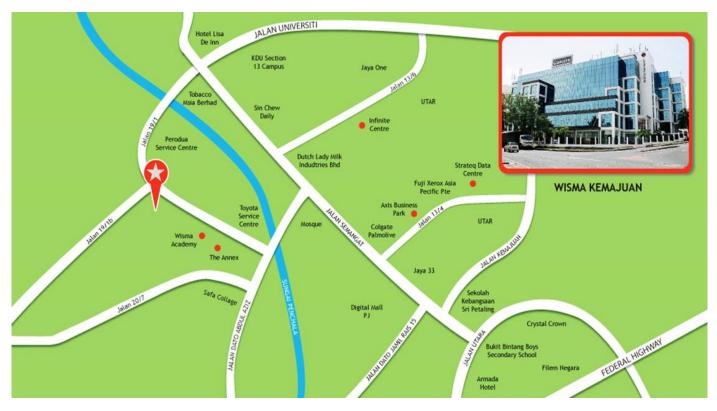

# LOCATION

No. 2, Jalan 19/1B, Section 19, 46300 Petaling Jaya, Selangor

#### ACCESSIBILITY

- CAR : Excellent accessibility from Kuala Lumpur City Centre and from Subang Jaya and Shah Alam via the Federal Highway, or alternatively Lebuhraya Damansara-Puchong and Lebuhraya SPRINT.
- **BUS** : Walking distance to Putra LRT shuttle bus service station.
- **TRAIN** : 5 minutes drive to Taman Paramount Putra LRT Station.

#### AMENITIES

**F&B FACILITIES** : 1 min walk to Powerful Food Court and food stalls along Jalan 19/1. Walking distance to Crystal's Café and 3 Two Square (which accommodates a number of f F&B outlets). Additionally, ample of F&B outlets and food stalls in the vicinity and neighborhood of Seapark, Section 14 and Section 17.