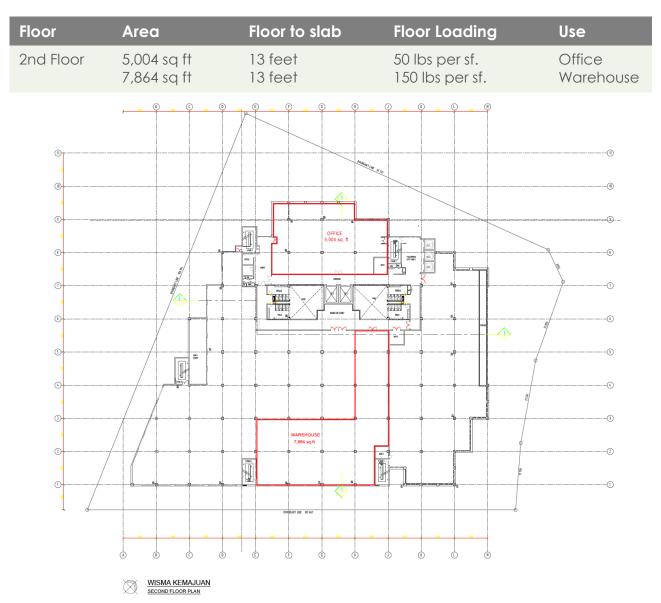

|
|---------|--------------------------------------------------------------------------------------------------------------------------------------|
| Signage | The building provides excellent signage options.<br>Possible for own corporate signage, subject to<br>qualification and negotiation. |



#### **M&E FACILITIES AND SERVICES**







Main Lobby



Common Washrooms





Passanger Lift Lobby

Loading Bays



## GROUND FLOOR SHOWROOM



| Floor  | Area        | Floor to slab | Floor Loading  | Use      |
|--------|-------------|---------------|----------------|----------|
| Ground | 8,106 sq ft | -             | 50 lbs per sf. | Showroom |



WISMA KEMAJUAN GROUND FLOOR PLAN



## 1<sup>ST</sup> FLOOR WAREHOUSE







### 2<sup>ND</sup> FLOOR OFFICE & WAREHOUSE





#### WHY CHOOSE AXIS?

- ✓ Malaysia's leading Real Estate Investment Trust with over 7,000,000 sq. ft. in space under management. A strong focus on owning grade A logistics assets.
- ✓ Office and warehouse space provider for Fujifilm, Fuji Xerox, Konica Minolta, Nippon Express, DHL, Philips, DB Schenker, Hitachi eBworx, BMW and other MNCs.
- ✓ Interest to establish long term business relationships with tenants.
- ✓ Able to provide a customized facility that offers flexibility and functionality.
- ✓ Professionally managed by Axis REIT Managers Berhad with a dedicated team of facility managers to oversee each property.
- ✓ Setting standards as a world class asset management company.
- $\checkmark$  Leveraging on technology & sustainability.
- ✓ A growing portfolio of commercial/ industrial