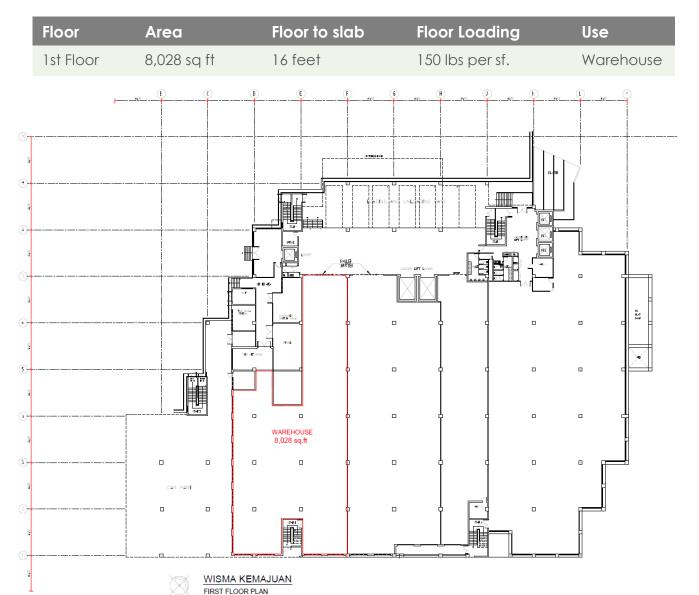

|
|---------|--------------------------------------------------------------------------------------------------------------------------------------|
| Signage | The building provides excellent signage options.<br>Possible for own corporate signage, subject to<br>qualification and negotiation. |



#### **M&E FACILITIES AND SERVICES**







Main Lobby



Common Washrooms





Passanger Lift Lobby

Loading Bays



## GROUND FLOOR SHOWROOM



| Floor  | Area        | Floor to slab | Floor Loading  | Use      |
|--------|-------------|---------------|----------------|----------|
| Ground | 8,106 sq ft | -             | 50 lbs per sf. | Showroom |



WISMA KEMAJUAN GROUND FLOOR PLAN



## 1<sup>ST</sup> FLOOR WAREHOUSE







### 2<sup>ND</sup> FLOOR OFFICE & WAREHOUSE





#### WHY CHOOSE AXIS?

- ✓ Malaysia's leading Real Estate Investment Trust with over 7,000,000 sq. ft. in space under management. A strong focus on owning grade A logistics assets.
- ✓ Office and warehouse space provider for Fujifilm, Fuji Xerox, Konica Minolta, Nippon Express, DHL, Philips, DB Schenker, Hitachi eBworx, BMW and other MNCs.
- ✓ Interest to establish long term business relationships with tenants.
- ✓ Able to provide a customized facility that offers flexibility and functionality.
- ✓ Professionally managed by Axis REIT Managers Berhad with a dedicated team of facility managers to oversee each property.
- ✓ Setting standards as a world class asset management company.
- $\checkmark$  Leveraging on technology & sustainability