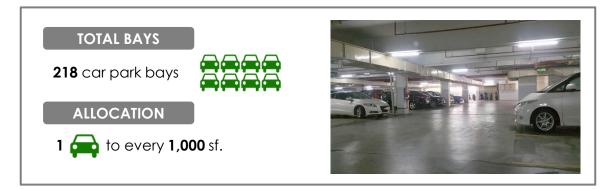

minutes drive to Taman Paramount Putra LRT Station.

#### AMENITIES

**F&B FACILITIES** : 1 min walk to Powerful Food Court and food stalls along Jalan 19/1. Walking distance to Crystal's Café and 3 Two Square (which accommodates a number of f F&B outlets). Additionally, ample of F&B outlets and food stalls in the vicinity and neighborhood of Seapark, Section 14 and Section 17.



#### **GENERAL INFO**



RHB Trustees Berhad (as Trustee for Axis Real Estate Investment Trust)

MANAGEMENT

Axis REIT Managers Berhad NET LETTABLE AREA

Total : 199,008 sq. ft.

#### **NO. OF STOREYS**

6 storeys with 1-storey basement car park

#### **PROMINENT TENANTS**

Guocera Marketing Sdn Bhd

HUME Marketing Co Sdn Bhd

Hawley & Hazel Marketing Sdn Bhd

Brightstar Distribution Sdn Bhd

#### **CAR PARK**



#### **OTHERS**

| Surau   | Female (3 <sup>rd</sup> Floor), Male (4 <sup>th</sup> Floor).                                                                        |
|---------|--------------------------------------------------------------------------------------------------------------------------------------|
| Signage | The building provides excellent signage options.<br>Possible for own corporate signage, subject to<br>qualification and negotiation. |



#### **M&E FACILITIES AND SERVICES**







Main Lobby



Common Washrooms





Passanger Lift Lobby

Loading Bays



## GROUND FLOOR SHOWROOM



| Floor  | Area        | Floor to slab | Floor Loading  | Use      |
|--------|-------------|---------------|----------------|----------|
| Ground | 8,106 sq ft | -             | 50 lbs per s