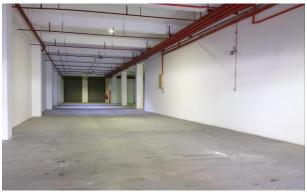

## GROUND FLOOR SHOWROOM

| Floor  | Area        | Floor to slab | Floor Loading  | Use      |
|--------|-------------|---------------|----------------|----------|
| Ground | 8,106 sq ft | -             | 50 lbs per sf. | Showroom |