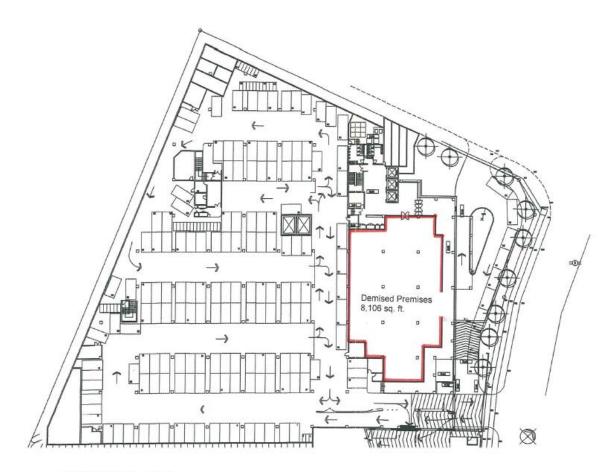

## GROUND FLOOR SHOWROOM

| Floor  | Area        | Floor to slab | Floor Loading  | Use      |
|--------|-------------|---------------|----------------|----------|
| Ground | 8,106 sq ft | -             | 50 lbs per sf. | Showroom |

WISMA KEMAJUAN GROUND FLOOR PLAN