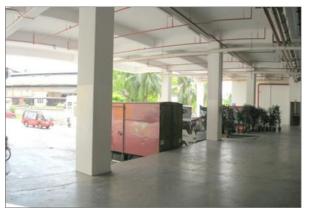

tal : 199,008 sq. ft.

#### **NO. OF STOREYS**

6 storeys with 1-storey basement car park

#### **PROMINENT TENANTS**

Guocera Marketing Sdn Bhd

HUME Marketing Co Sdn Bhd

Hawley & Hazel Marketing Sdn Bhd

Brightstar Distribution Sdn Bhd

#### **CAR PARK**



#### **OTHERS**

| Surau   | Female (3 <sup>rd</sup> Floor), Male (4 <sup>th</sup> Floor).                                                                        |
|---------|--------------------------------------------------------------------------------------------------------------------------------------|
| Signage | The building provides excellent signage options.<br>Possible for own corporate signage, subject to<br>qualification and negotiation. |



#### **M&E FACILITIES AND SERVICES**







Main Lobby



Common Washrooms





Passanger Lift Lobby

Loading Bays



## GROUND FLOOR SHOWROOM



| Floor  | Area        | Floor to slab | Floor Loading  | Use      |
|--------|-------------|---------------|----------------|----------|
| Ground | 8,106 sq ft | -             | 50 lbs per sf. | Showroom |



WISMA KEMAJUAN GROUND FLOOR PLAN



## 1<sup>ST</sup> FLOOR WAREHOUSE







### 2<sup>ND</sup> FLOOR OFFICE & WAREHOUSE





#### WHY CHOOSE AXIS?

- ✓ Malaysia's leading Real Estate Investment Trust with over 7,000,000 sq. ft. in space under management. A strong focus on owning grade A logistics assets.
- ✓ Office and warehouse space provider for Fujifilm, Fuji Xerox, Konica Minolta, Nippon Express, DHL, Philips, DB Schenker, Hitachi eBworx, BMW and other MNCs.
- ✓ Interest to establish long term business relations